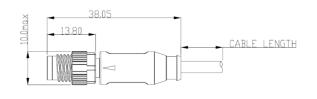

## Drawing

| Part NO.                 | Contacts                                               | Part -Number      | Contacts                                      | Part -Number      |
|--------------------------|--------------------------------------------------------|-------------------|-----------------------------------------------|-------------------|
|                          | 3                                                      | 52031103-01-XXXXX | 3                                             | 52034103-01-XXXXX |
|                          | 4                                                      | 52041103-01-XXXXX | 4                                             | 52044103-01-XXXXX |
| Specifications           |                                                        |                   |                                               |                   |
| Number of Contacts       | 3                                                      |                   | 4                                             |                   |
| Wire Gauge               | 3X0.25mm² / 3x0.34mm²                                  |                   | 4x0.25mm <sup>2</sup> / 4x0.34mm <sup>2</sup> |                   |
| Voltage Rating           | 60V DC                                                 |                   | 30 V DC                                       |                   |
| Rated Current(40°C)      | max. 3 A                                               |                   |                                               |                   |
| Signal per port          | 1                                                      |                   | 2                                             |                   |
| Environmental Protection | IP65 and IP67 when plugged and screwed down (EN 60529) |                   |                                               |                   |
| OperatingTemperature     | -20°C - 85°C, depending on cable quality               |                   |                                               |                   |