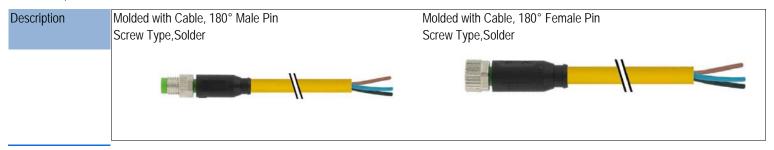

## M8 Series Specification

## M8 Series, Molded with Cable



## Drawing





| Part NO.                 | Contacts                                               | Part -Number      | Contacts                                      | Part -Number      |
|--------------------------|--------------------------------------------------------|-------------------|-----------------------------------------------|-------------------|
|                          | 3                                                      | 52031103-01-XXXXX | 3                                             | 52034103-01-XXXXX |
|                          | 4                                                      | 52041103-01-XXXXX | 4                                             | 52044103-01-XXXXX |
| Specifications           |                                                        |