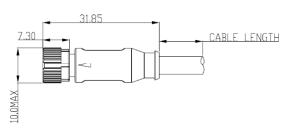

## Drawing

| Part NO.                 | Contacts                                               | Part -Number      | Contacts                                      | Part -Number      |
|--------------------------|--------------------------------------------------------|-------------------|-----------------------------------------------|-------------------|
|                          | 3                                                      | 52031103-01-XXXXX | 3                                             | 52034103-01-XXXXX |
|                          | 4                                                      | 52041103-01-XXXXX | 4                                             | 52044103-01-XXXXX |
| Specifications           |                                                        |                   |                                               |                   |
| Number of Contacts       | 3                                                      |                   | 4                                             |                   |
| Wire Gauge               | 3X0.25mm² / 3x0.34mm²                                  |                   | 4x0.25mm <sup>2</sup> / 4x0.34mm <sup>2</sup> |                   |
| Voltage Rating           | 60V DC                                                 |                   | 30 V DC                                       |                   |
| Rated Current(40°C)      | max. 3 A                                               |                   |                                               |                   |
| Signal per port          | 1                                                      |                   | 2                                             |                   |
| Environmental Protection | IP65 and IP67 when plugged and screwed down (EN 60529) |                   |                                               |                   |
| OperatingTemperature     | -20°C - 85°C, depending on cable quality               |                   |                                               |                   |